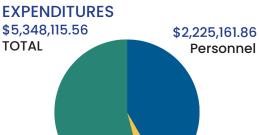

### BUDGET **REVENUE** \$3,324,121.50 \$1,409,501 TOTAL State \$376,163.50 Grants \$1,538,457 Local

\$2,891,166.28 Operating

\$231,787.42 Collection

CAPITOL SPENDING = \$621,519